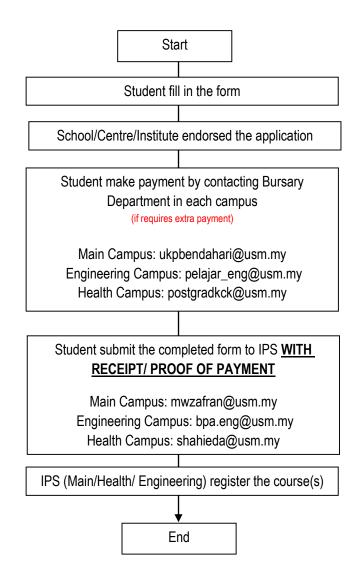

| Reseach Methodology course is N      |
| S Confirmation:                                                              |                 |                        |                                                             | Im a                                 |
| udent Name:                                                                  |                 |                        |                                                             | IPS Stamp                            |
| ate Received:                                                                |                 |                        |                                                             |                                      |

## **INSTITUTE OF POSTGRADUATE STUDIES**

## PROCESS FLOW FOR ADD / DROP COURSE